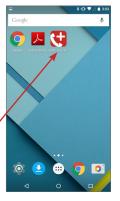

### Apple iPhone

- 1. Visit EMC OnCall Nurse [www.emcins.com/oncallnurse]
- 2. At the bottom of the screen, select the square with the arrow

3. Of the options shown, select Add to Home Screen

**4.** You will see the shortcut on your home screen

### **Android Devices**

- 1. Visit EMC OnCall Nurse [www.emcins.com/oncallnurse]
- 2. At the top right corner, tap the three dots

3. Of the options shown, select Add to Home Screen

You will see the shortcut on your home screen