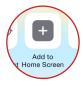

### Apple iPhone

- 1. Visit EMC OnCall Nurse [www.emcins.com/oncallnurse]
- 2. At the bottom of the screen, select the square with the arrow

3. Of the options shown, select Add to Home Screen

**4.** You will see the shortcut on your home screen