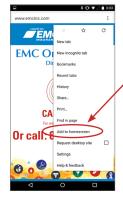

### **Android Devices**

- 1. Visit EMC OnCall Nurse [www.emcins.com/oncallnurse]
- 2. At the top right corner, tap the three dots

3. Of the options shown, select Add to Home Screen

You will see the shortcut on your home screen