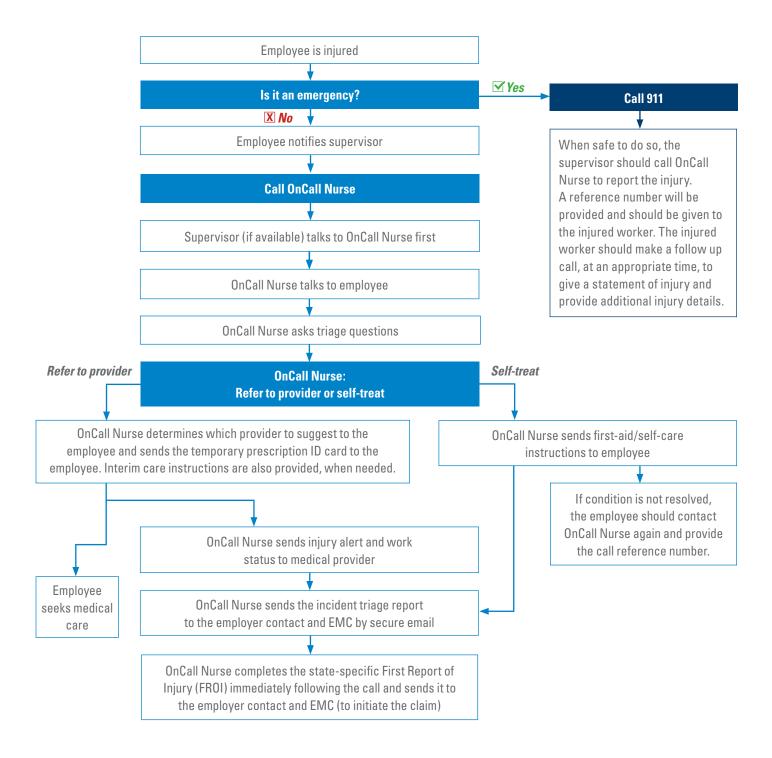

nrollment request. An EMC medical management team member will assist you with the process.

### **Commitment to Exceptional Claims Service**

EMC is committed to offering the most proactive management services for your workers' compensation claims. In addition to EMC OnCall Nurse, we offer:

- Bill review
- Pharmacy management
- Access to additional cost-containment vendors

EMC's staff of nurses, medical consultants, case managers, return to work consultants and bill review specialists can help manage medical costs and coordinate timely return to work.

For more information, contact your EMC representative or independent agent.

**EMC Insurance Companies**717 Mulberry Street • Des Moines, IA 50309
800-447-2295 • 515-280-2511

www.emcins.com









# EMC OnCall Nurse Injury Flowchart









### **EMC OnCall Nurse**

### Using EMC OnCall Nurse is easy with your mobile phone. Here's how to get started:

Once your company is signed up for EMC OnCall Nurse, go to www.emcins.com/oncallnurse from your mobile device.

- 1. On the mobile site, you'll need to enter your policy number in order to gain access.
- **2.** After entering a policy number, you'll be directed to the OnCall Nurse site where you can create a shortcut to the page.

You can use the "Call Now" button on this website to call EMC OnCall Nurse directly. The phone number will also be visible if you want to manually dial.







To create a shortcut on your mobile phone that looks like a standard app icon, follow these steps:

### Apple iPhone



- 1. Visit EMC OnCall Nurse [www.emcins.com/oncallnurse]
- 2. At the