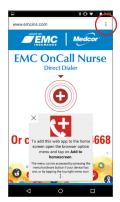

### **Android Devices**

- 1. Visit EMC OnCall Nurse [www.emcins.com/oncallnurse]
- 2. At the top right corner, tap the three dots

3. Of the options shown, select Add to Home Screen

You will see the shortcut on your home screen