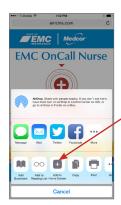

### Apple iPhone

- 1. Visit EMC OnCall Nurse [www.emcins.com/oncallnurse]
- 2. At the bottom of the screen, select the square with the arrow

3. Of the options shown, select Add to Home Screen

**4.** You will see the shortcut on your home screen