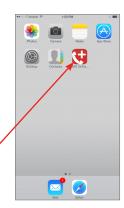

### Apple iPhone

- 1. Visit EMC OnCall Nurse [www.emcins.com/oncallnurse]
- 2. At the bottom of the screen, select the square with the arrow

3. Of the options shown, select Add to Home Screen

**4.** You will see the shortcut on your home screen